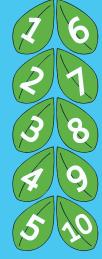

3

1

**Leaves Set** Numbers: 1-10 Size: 15" x 24"

**Stepping Stones** Wood (set of 6 p.)

**Orange Fish** Size: 42" x 36"

**Red Starfish** 

00 

**Beach Ball** 