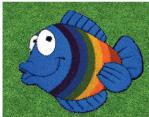

## Sea

Rainbow Fish Size: 38" x 36"

**Yellow Fish** Size: 18" x 23"

**Hopscotch Crayon** Size: 36" x 72"

**Hopscotch Modern** Size: 40" x 80"

**Life Preserver Set** Numbers: 1-10 Size: 24" diameter

7

5