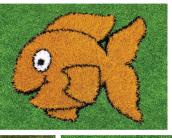

## Sea

Rainbow Fish Size: 38" x 36"

**Yellow Fish** Size: 18" x 23"

**Hopscotch Crayon** Size: 36" x 72"

**Hopscotch Modern** Size: 40" x 80"

**Life Preserver Set** Numbers: 1-10 Size: 24" diameter

7

5