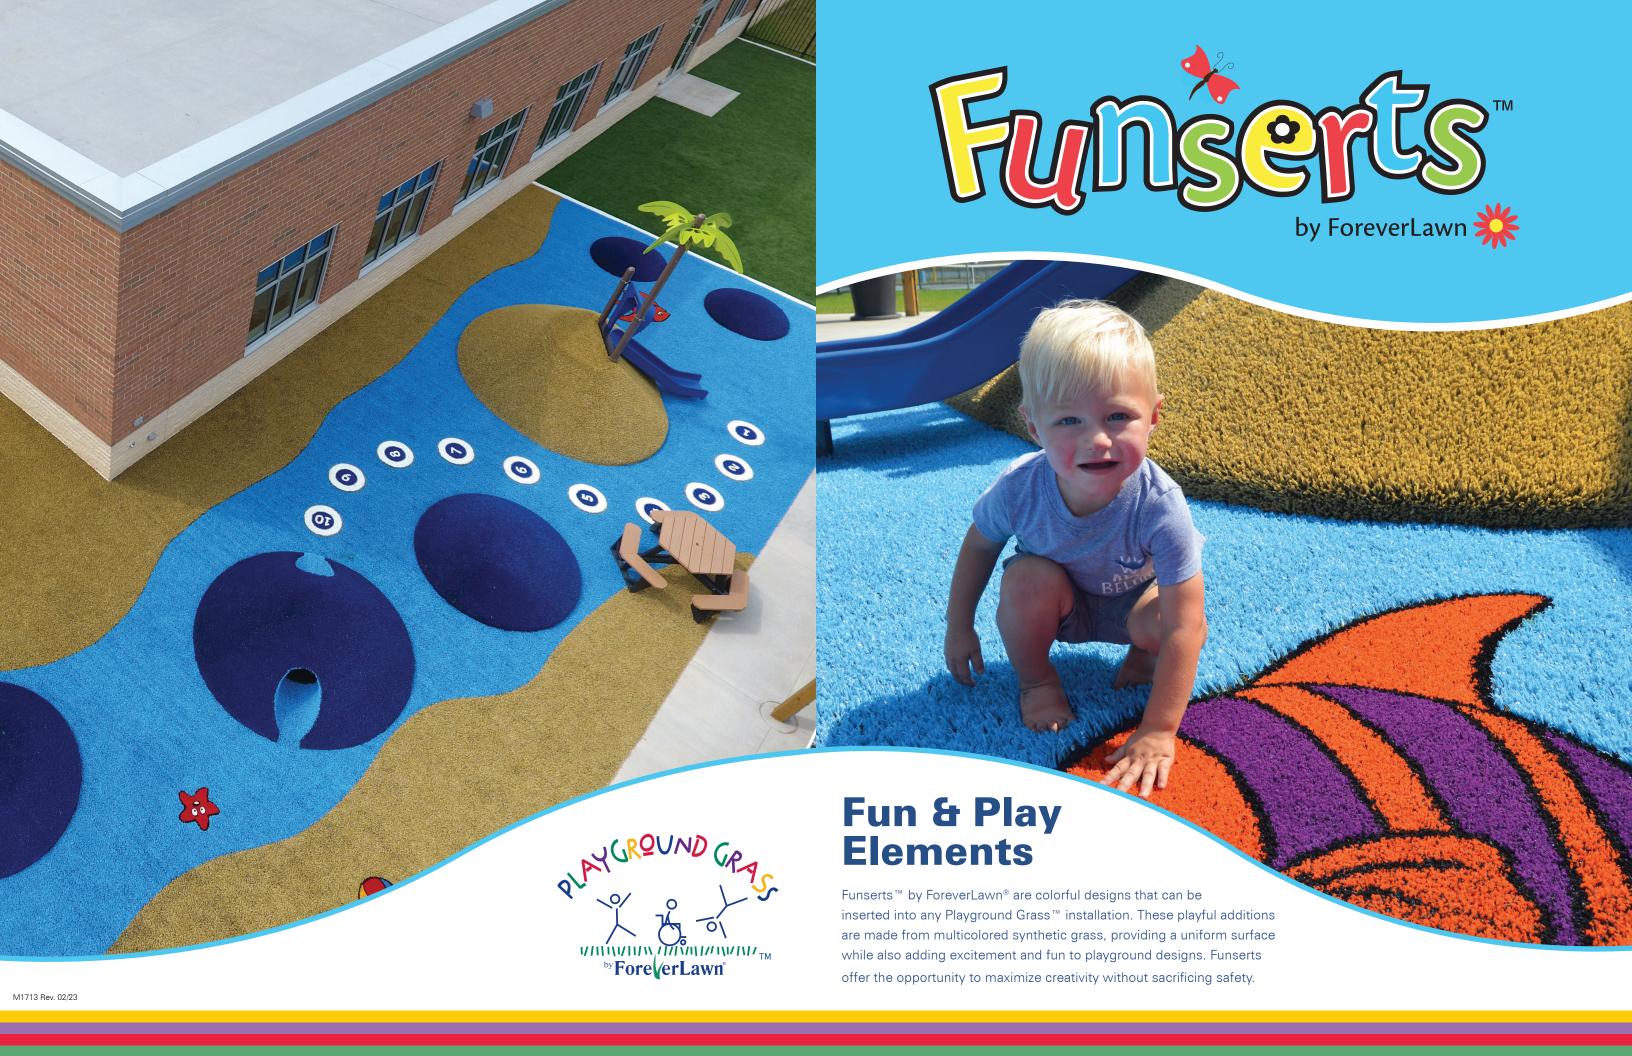

## Playground Safety is more fun with Funserts!

Funserts<sup>™</sup> by ForeverLawn<sup>®</sup> are colorful designs that can be inserted into any Playground Grass installation. These playful additions are made from multicolored synthetic grass, providing a uniform surface while also adding excitement and fun to playground designs. Safety is always a number one concern with playground surfaces, and Funserts offer the opportunity to maximize creativity without sacrificing safety. Playground safety is more fun with Funserts!