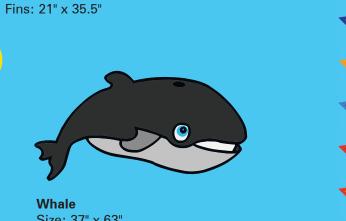

Size: 20" diameter

Size: 21" x 21"

**Turtle Head/Legs Set** 

Head: 46" x 22"

**Moon Fish** 

Size: 43" x 49"

Whale Size: 37" x 63"

**Stars Set** Numbers: 1-10 Size: 30" x 32"