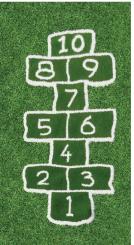

## Sea

Rainbow Fish Size: 38" x 36"

**Yellow Fish** Size: 18" x 23"

**Hopscotch Crayon** Size: 36" x 72"

**Hopscotch Modern** Size: 40" x 80"

**Life Preserver Set** Numbers: 1-10 Size: 24" diameter

7

5