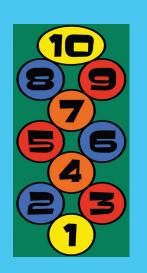

## Sea

Rainbow Fish Size: 38" x 36"

**Yellow Fish** Size: 18" x 23"

**Hopscotch Crayon** Size: 36" x 72"

**Hopscotch Modern** Size: 40" x 80"

**Life Preserver Set** Numbers: 1-10 Size: 24" diameter

7

5