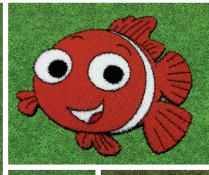

## Sea

Rainbow Fish Size: 38" x 36"

**Yellow Fish** Size: 18" x 23"

**Hopscotch Crayon** Size: 36" x 72"

**Hopscotch Modern** Size: 40" x 80"

**Life Preserver Set** Numbers: 1-10 Size: 24" diameter

7

5