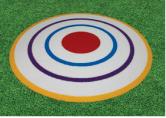

## **Board Games**

**Chess Board** Size: 94.5" x 94.5"

**Dartboard** Size: 8' diameter

Friendly Face (Yellow)

Size: 19" x 24"

Friendly Face (Purple) Size: 19" x 24"