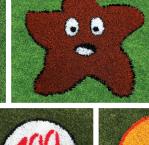

3

1

**Leaves Set** Numbers: 1-10 Size: 15" x 24"

**Stepping Stones** Wood (set of 6 p.)

**Orange Fish** Size: 42" x 36"

**Red Starfish** 

00 

**Beach Ball** 