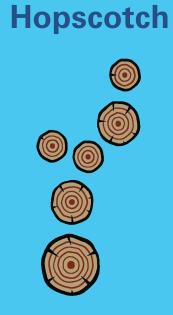

## Sea

Rainbow Fish Size: 38" x 36"

**Yellow Fish** Size: 18" x 23"

**Hopscotch Crayon** Size: 36" x 72"

**Hopscotch Modern** Size: 40" x 80"

**Life Preserver Set** Numbers: 1-10 Size: 24" diameter

7

5

3

1

**Leaves Set** Numbers: 1-10 Size: 15" x 24"

**Stepping Stones** Wood (set of 6 p.)

**Orange Fish** Size: 42" x 36"

**Red Starfish** 

00 

**Beach Ball** 