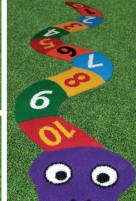

3

1

**Leaves Set** Numbers: 1-10 Size: 15" x 24"

**Stepping Stones** Wood (set of 6 p.)

**Orange Fish** Size: 42" x 36"

**Red Starfish** 

00 

**Beach Ball** 