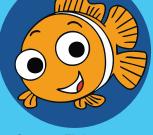

## Sea

Rainbow Fish Size: 38" x 36"

**Yellow Fish** Size: 18" x 23"

**Hopscotch Crayon** Size: 36" x 72"

**Hopscotch Modern** Size: 40" x 80"

**Life Preserver Set** Numbers: 1-10 Size: 24" diameter

7

5