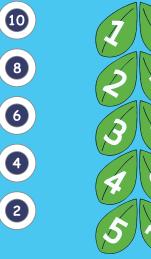

3

1

**Leaves Set** Numbers: 1-10 Size: 15" x 24"

**Stepping Stones** Wood (set of 6 p.)

**Orange Fish** Size: 42" x 36"

**Red Starfish** 

00 

**Beach Ball** 